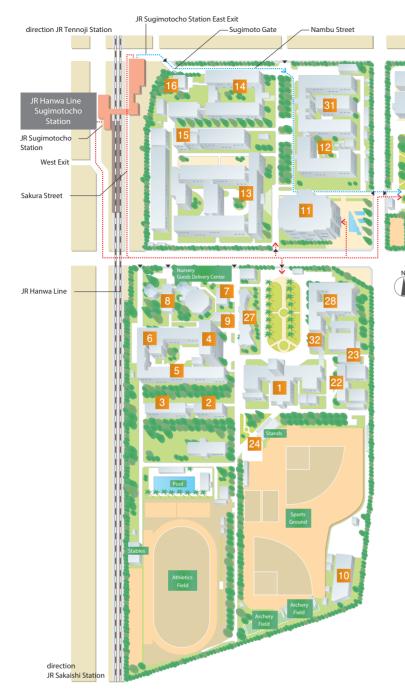

## **Sugimoto Campus**

## From Sugimotocho Station

.....

Building No. 1 Media Center **Faculty of Business** Faculty of Economics Faculty of Law Faculty of Literature and Human Sciences

Faculty of Science Faculty of Human Life Science Faculty of Engineering Building No. 2 General Education Building

- 1 Building No. 1
  - URA Center
  - · Administrative Offices Personnel Dept., Financial Dept., Property Management Dept., Community Collaboration Dept., Research Support Dept.
- **Faculty of Business**
- **Faculty of Economics**
- Faculty of Law
- Faculty of Literature and **Human Sciences**
- **Economic Research Building** 
  - Graduate School of Urban Management
  - Graduate School for Creative Cities
  - Research Center for Human Rights
  - Research Center for Finance and Securities
- Urban Research Plaza
- Tanaka Memorial Hall
  - **Administrative Offices** ( University Supporters Office, Alumni Association Education Supporters Association )
  - Restaurant
- Health and Medical Services Center
- 10 Hydraulic Laboratory

- Media Center
  - · University History Archives
  - · Administrative Offices Information Technology Department, Media Center General Affairs Dept.
  - Restaurant and ATM
- **Faculty of Science** 
  - Advanced Mathematical Institute
- **Faculty of Engineering**
- Faculty of Human Life Science
- Central Workshop
- Faculty of Human Life Science Annex
  - · Counseling Service
- Building No. 2
  - · Research Center for Urban Health and Sports
  - Advanced Research Institute for Natural Science and Technology
- **General Education Building** 
  - English Education Development Center
  - · Center for Research and Development of Higher Education
  - · Global Village
  - · Teaching and Learning Center
  - Administrative Offices

General Education Support Office (Faculty Administration and Planning Department) Global Exchange Office

- Building No. 4 (Lecture Theaters)
- **Basic Experiment Education Building**
- Main Student Hall (cafeteria and shop)
- Second Student Hall (cafeteria and shops)
- Third Student Hall
- Sports Clubhouse
- **Guest House**
- **Business Incubator**
- Takahara Hall
  - Collaboration and Contribution Center for Community
- 28 Student Support Center
  - · Administrative Offices

Internal Audit Office, University Strategy Department, Public Relations Office, Safety and Health Management Office, Faculty Administration and Planning Department, Student Support Department, Admissions Office, Career Center, Accounting Department

- General Research Building
- Research Center for Artificial Photosynthesis
- Science Faculties General Experiment Building
- Main Administration Building
  - Administrative Offices (General Affairs Department)